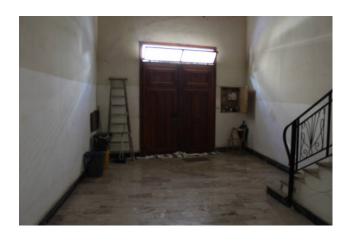

### 240 sq.m | Bathrooms: 2 | Bedrooms: 4 | Rooms: 9

We offer for sale in Mazara del Vallo in the Makara area a detached house of 240 square meters with garage and terrace.

The property is divided into two elevations: ground floor and first floor.

On the ground floor there is a garage and a large hall with an apartment of around 100m2, consisting of a kitchen, living room, two bedrooms and a bathroom.

On the first floor we have a second 120sqm apartment comprising entrance hall, kitchen, double bedroom, 2 single bedrooms, utility room and bathroom with shower cubicle.