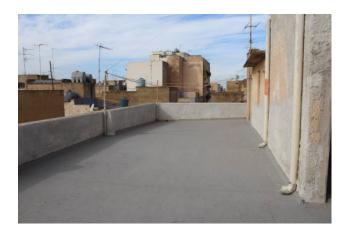

The property has a terrace of about 100 m2 where there is also a laundry room and a utility room of about 20 m2 in total.

The property, even if to be restored, presents itself as the ideal solution for those looking for an independent house, not far from the center of Mazara del Vallo.

# **Property Informations**

| Address: via Makara, 14  | <b>Zip Code</b> : 91026            |
|--------------------------|------------------------------------|
| Bedrooms: 4              | Bathrooms: 2                       |
| Rooms: 9                 | State of Preservation: Be Restored |
| Level: Buildings         | Total Floor: 2                     |
| Balconies: Present       | Terrace: Present, 100 sq.m         |
| Kitchen: Regular Kitchen | <b>Box</b> : Double, 20 sq.m       |