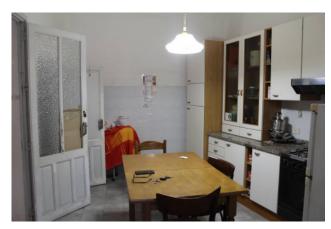

On the ground floor there is a garage and a large hall with an apartment of around 100m2, consisting of a kitchen, living room, two bedrooms and a bathroom.

On the first floor we have a second 120sqm apartment comprising entrance hall, kitchen, double bedroom, 2 single bedrooms, utility room and bathroom with shower cubicle.

The property has a terrace of about 100 m2 where there is also a laundry room and a utility room of about 20 m2 in total.

The property, even if to be restored, presents itself as the ideal solution for those looking for an independent house, not far from the center of Mazara del Vallo.