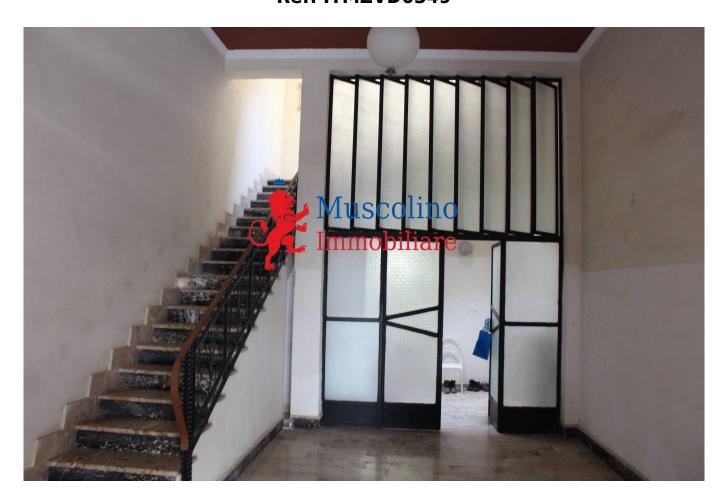

### 240 sq.m | Bathrooms: 2 | Bedrooms: 4 | Rooms: 9

We offer for sale in Mazara del Vallo in the Makara area a detached house of 240 square meters with garage and terrace.

The property is divided into two elevations: ground floor and first floor.

On the ground floor there is a garage and a large hall with an apartment of around 100m2, consisting of a kitchen, living room, two bedrooms and a bathroom.

On the first floor we have a second 120sqm apartment comprising entrance hall, kitchen, double bedroom, 2 single bedrooms, utility room and bathroom with shower cubicle.