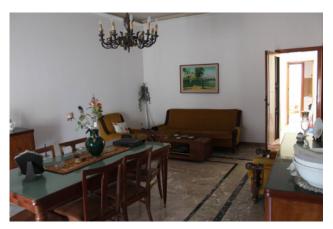

On the ground floor there is a garage and a large hall with an apartment of around 100m2, consisting of a kitchen, living room, two bedrooms and a bathroom.

On the first floor we have a second 120sqm apartment comprising entrance hall, kitchen, double bedroom, 2 single bedrooms, utility room and bathroom with shower cubicle.

The property has a terrace of about 100 m2 where there is also a laundry room and a utility room of about 20 m2 in total.

The property, even if to be restored, presents itself as the ideal solution for those looking for an independent house, not far from the center of Mazara del Vallo.