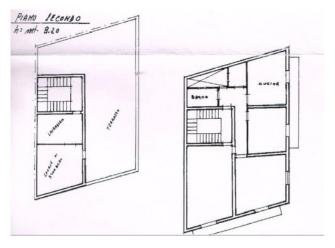

### 240 sq.m | Bathrooms: 2 | Bedrooms: 4 | Rooms: 9

We offer for sale in Mazara del Vallo in the Makara area a detached house of 240 square meters with garage and terrace.

The property is divided into two elevations: ground floor and first floor.

On the ground floor there is a garage and a large hall with an apartment of around 100m2, consisting of a kitchen, living room, two bedrooms and a bathroom.

On the first floor we have a second 120sqm apartment comprising entrance hall, kitchen, double bedroom, 2 single bedrooms, utility room and bathroom with shower cubicle.

The property has a terrace of about 100 m2 where there is also a laundry room and a utility room of about 20 m2 in total.

The property, even if to be restored, presents itself as the ideal solution for those looking for an independent house, not far from the center of Mazara del Vallo.