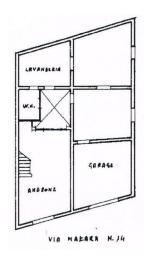

### 240 sq.m | Bathrooms: 2 | Bedrooms: 4 | Rooms: 9

We offer for sale in Mazara del Vallo in the Makara area a detached house of 240 square meters with garage and terrace.

The property is divided into two elevations: ground floor and first floor.

On the ground floor there is a garage and a large hall with an apartment of around 100m2, consisting of a kitchen, living room, two bedrooms and a bathroom.

On the first floor we have a second 120sqm apartment comprising entrance hall, kitchen, double bedroom, 2 single bedrooms, utility room and bathroom with shower cubicle.

The property has a terrace of about 100 m2 where there is also a laundry room and a utility room of about 20 m2 in total.

The property, even if to be restored, presents itself as the ideal solution for those looking for an independent house, not far from the center of Mazara del Vallo.

# **Property Informations**

| Address: via Makara, 14  | <b>Zip Code</b> : 91026            |
|--------------------------|------------------------------------|
| Bedrooms: 4              | Bathrooms: 2                       |
| Rooms: 9                 | State of Preservation: Be Restored |
| Level: Buildings         | Total Floor: 2                     |
| Balconies: Present       | Terrace: Present, 100 sq.m         |
| Kitchen: Regular Kitchen | <b>Box</b> : Double, 20 sq.m       |