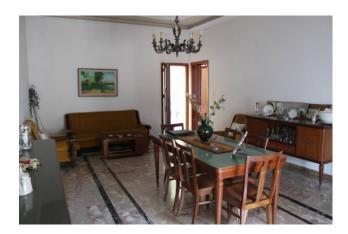

On the ground floor there is a garage and a large hall with an apartment of around 100m2, consisting of a kitchen, living room, two bedrooms and a bathroom.

On the first floor we have a second 120sqm apartment comprising entrance hall, kitchen, double bedroom, 2 single bedrooms, utility room and bathroom with shower cubicle.

The property has a terrace of about 100 m2 where there is also a laundry room and a utility room of about 20 m2 in total.

The property, even if to be restored, presents itself as the ideal solution for those looking for an independent house, not far from the center of Mazara del Vallo.