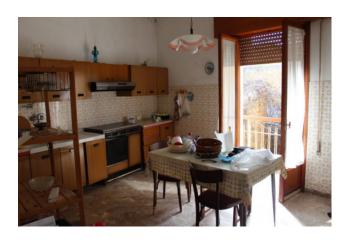

On the ground floor there is a garage and a large hall with an apartment of around 100m2, consisting of a kitchen, living room, two bedrooms and a bathroom.

On the first floor we have a second 120sqm apartment comprising entrance hall, kitchen, double bedroom, 2 single bedrooms, utility room and bathroom with shower cubicle.