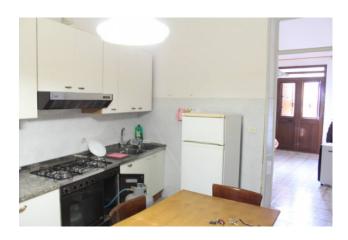

On the ground floor there is a garage and a large hall with an apartment of around 100m2, consisting of a kitchen, living room, two bedrooms and a bathroom.

On the first floor we have a second 120sqm apartment comprising entrance hall, kitchen, double bedroom, 2 single bedrooms, utility room and bathroom with shower cubicle.